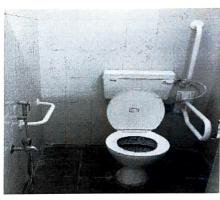

Yes

3. Do your institution buildings have specially designed toilets for handicapped students?

Yes, more than 80% of the buildings

For Engineering Section